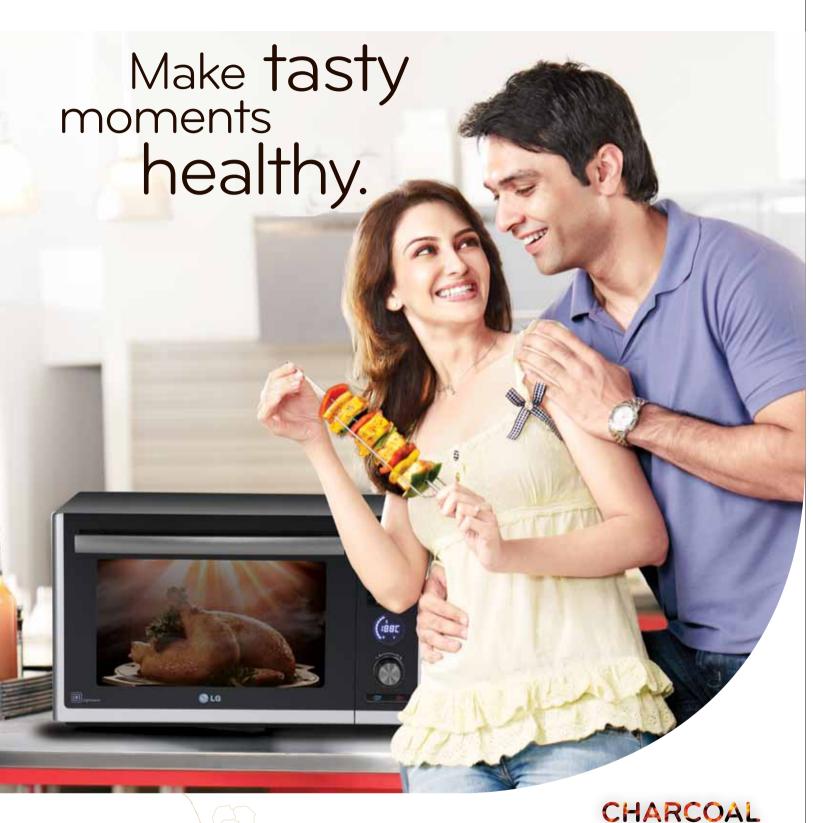

# Delightfully healthy, magnificently gourmet.

Enjoy the taste of tandoor cooked delicacies from the comfort of your kitchen. Cook grilled food but don't compromise on health. These ovens with Charcoal Lighting Heater<sup>TM</sup> preserve nutrition, and since the food is not exposed to fire and no smoke is emitted in cooking, it remains delicious and healthy. Perhaps the perfect companion for your barbecue parties.

# Now with LG's Charcoal Lighting Heater™ you can enjoy food the healthy way.

## Choice of a healthy lifestyle: Charcoal Lighting Heater<sup>TM</sup>

According to an Internal Study conducted on three dishes (Stuffed Tomatoes, Stuffed Okra and Stuffed Eggplant), it was found that food cooked in LG's Charcoal Lighting Heater™ is healthier as compared to the food cooked by the Traditional Method. Also, cooking in LG's Charcoal Lighting Heater™ leads to better extraction of Lycopene and better retention of Vitamin C & Food Weight.